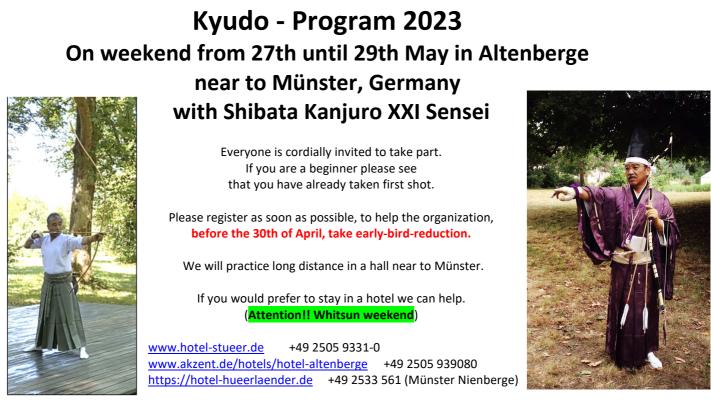

There is also the possibility to stay overnight on your mattress with sleeping bag in the hall where we practice. WC / shower / bistro with kitchen = self-supply is available. 5, -- Euro cash / per person/night

A detailed description with the exact program schedule and a route description will follow soon.

Program Fee. (Includes lunch on all days).

| Programm                                                                                                                                                                                  | Normal                                                                                                                                                       | Early Bird up to 30.04.2023                                              |
|-------------------